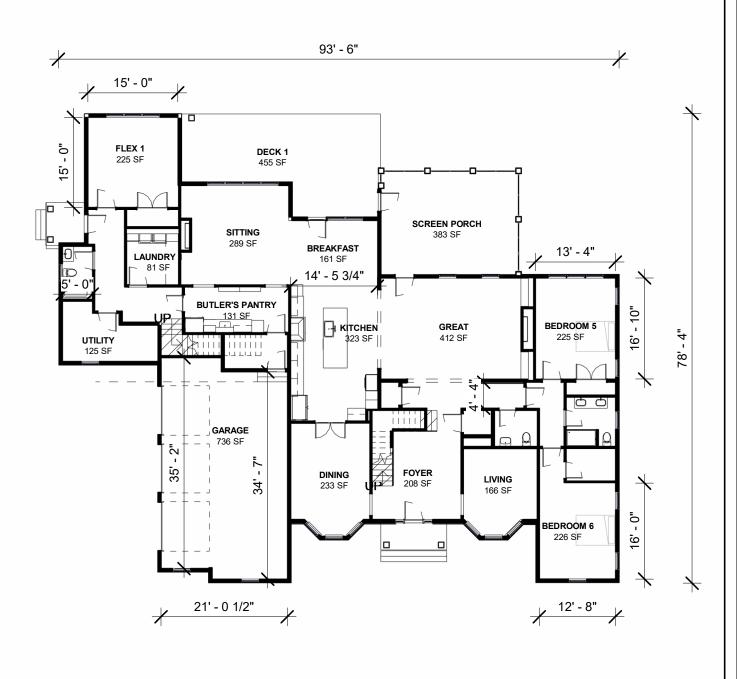

## Tradition 6 Estate

First Floor Plan

UNDER AIR: 6,511 TOTAL SF: 8,246 6 BEDROOMS 6 BATHS POWDER ROOM 3 CAR GARAGE

SCALE: 1/16" = 1'-0"

KEY FEATURES EAT IN KITCHEN SCREENED IN PORCH MULTIPLE FLEX SPACES PRIMARY SUITE TERRACE

Welcome Homes (212) 920-5150 Welcomehomes.com

\* Size and dimensions are approximate. Square footage calculations are made based on planned dimensions and may vary from the finished square footage of the house as built.