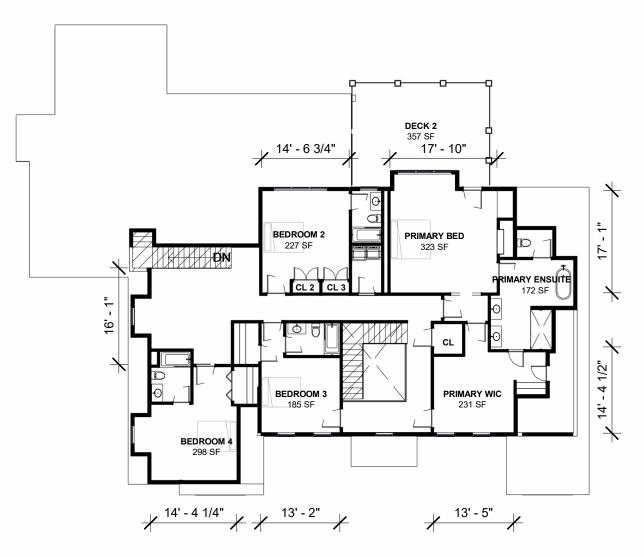

## **Tradition 6 Estate** Second Floor Plan UNDER AIR: 6,511 TOTAL SF: 8,246 6 BEDROOMS 6 BATHS POWDER ROOM 3 CAR GARAGE SCALE: 1/16" = 1'-0" **KEY FEATURES** EAT IN KITCHEN SCREENED IN PORCH MULTIPLE FLEX SPACES PRIMARY SUITE TERRACE Welcome Homes (212) 920-5150 Welcomehomes.com

\* Size and dimensions are approximate. Square footage calculations are made based on planned dimensions and may vary from the finished square footage of the house as built.