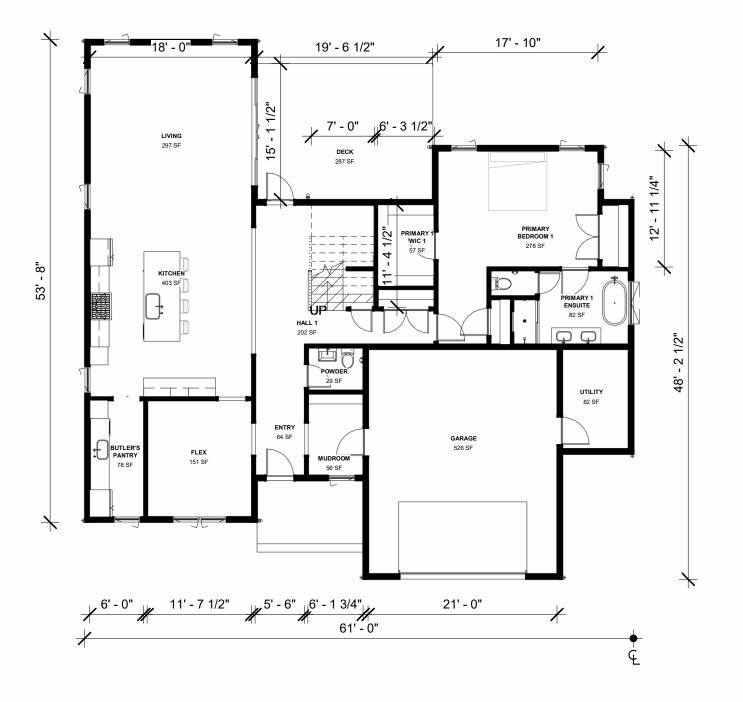

First Floor Plan

UNDER AIR: 2,942 TOTAL SF: 3,512 4 BEDROOMS 3 BATHS POWDER ROOM 2 CAR GARAGE

SCALE: 3/32" = 1'-0"

KEY FEATURES OPEN CONCEPT LIVING FIRST FLOOR PRIMARY SUITE

> Welcome Homes (212) 920-5150 Welcomehomes.com

\* Size and dimensions are approximate. Square footage calculations are made based on planned dimensions and may vary from the finished square footage of the house as built.

## Modern Farmhouse 4