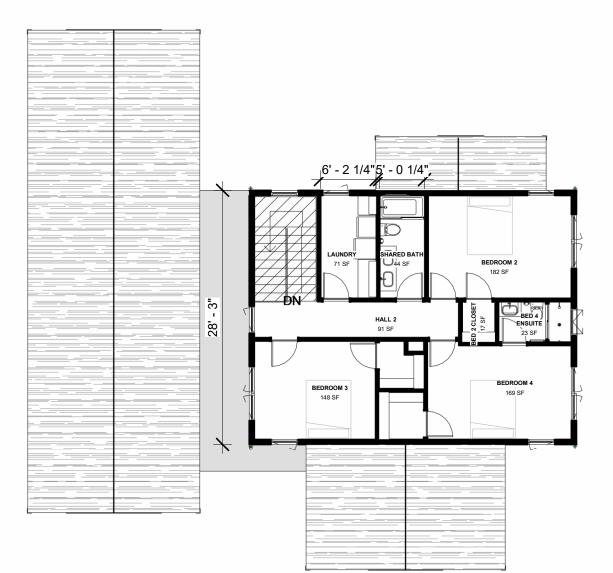

## Second Floor Plan

UNDER AIR: 2,942 TOTAL SF: 3,512 4 BEDROOMS 3 BATHS POWDER ROOM 2 CAR GARAGE

SCALE: 3/32" = 1'-0"

## KEY FEATURES OPEN CONCEPT LIVING FIRST FLOOR PRIMARY SUITE

Welcome Homes (212) 920-5150 Welcomehomes.com

\* Size and dimensions are approximate. Square footage calculations are made based on planned dimensions and may vary from the finished square footage of the house as built.