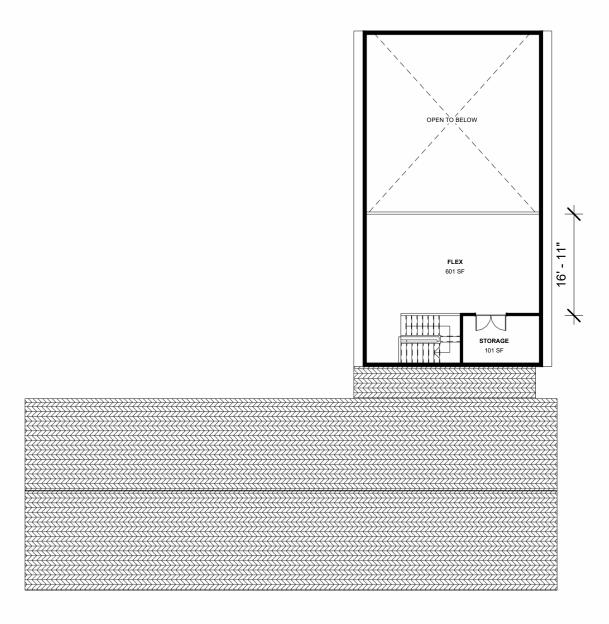

## Modern Farmhouse 4 Grand

Second Floor Plan

UNDER AIR: 4,287 TOTAL SF: 4,859 4 BEDROOMS 3 BATHS POWDER ROOM 2 CAR GARAGE

SCALE: 1/16" = 1'-0"

KEY FEATURES OPEN CONCEPT LIVING PRIVATE BEDROOM WING LOFTED FLEX SPACE

> Welcome Homes (212) 920-5150 Welcomehomes.com

<sup>\*</sup> Size and dimensions are approximate. Square footage calculations are made based on planned dimensions and may vary from the finished square footage of the house as built.