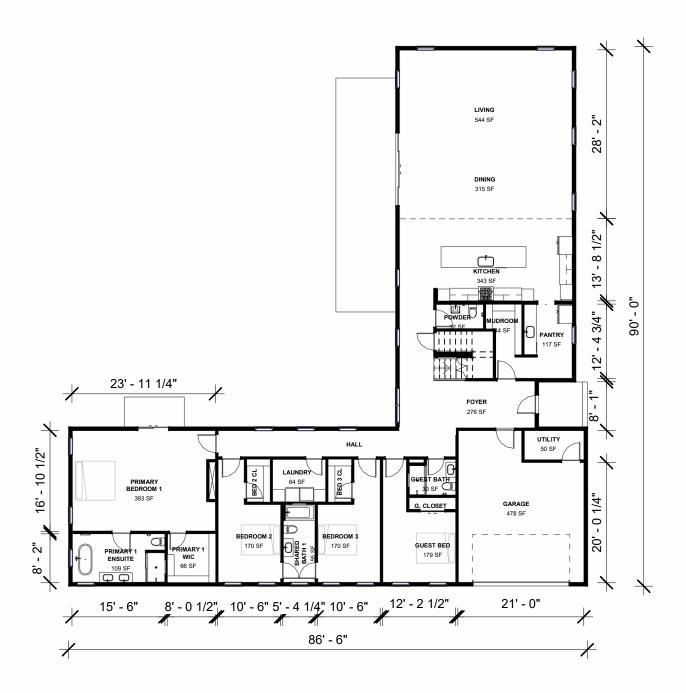

## Modern Farmhouse 4 Grand

First Floor Plan

UNDER AIR: 4,287 TOTAL SF: 4,859 4 BEDROOMS 3 BATHS POWDER ROOM 2 CAR GARAGE

SCALE: 1/16" = 1'-0"

KEY FEATURES OPEN CONCEPT LIVING PRIVATE BEDROOM WING LOFTED FLEX SPACE

> Welcome Homes (212) 920-5150 Welcomehomes.com

<sup>\*</sup> Size and dimensions are approximate. Square footage calculations are made based on planned dimensions and may vary from the finished square footage of the house as built.