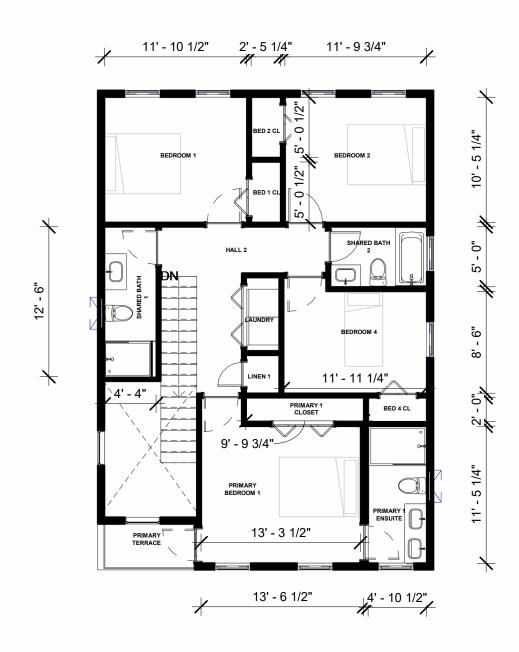

## **Tradition 4 Fit**

Second Floor Plan

UNDER AIR: 1,675 TOTAL SF: 2,062 4 BEDROOMS 3 BATHS POWDER ROOM 2 CAR GARAGE

SCALE: 1/8" = 1'-0"

Welcome Homes (212) 920-5150 Welcomehomes.com

<sup>\*</sup> Size and dimensions are approximate. Square footage calculations are made based on planned dimensions and may vary from the finished square footage of the house as built.