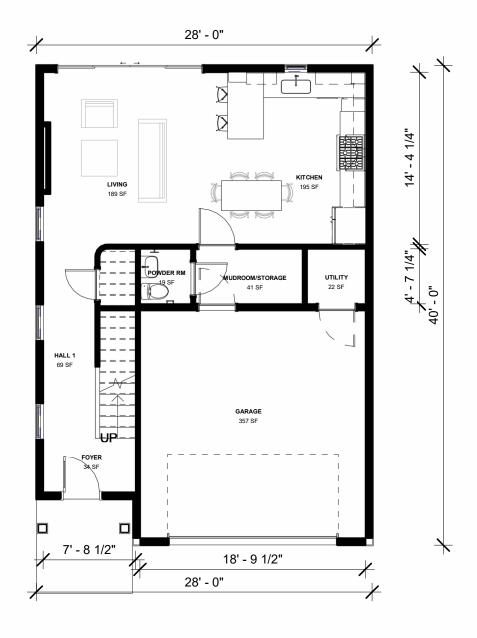

## Tradition 4 Fit

First Floor Plan

UNDER AIR: 1,675 TOTAL SF: 2,062 4 BEDROOMS 3 BATHS POWDER ROOM 2 CAR GARAGE

SCALE: 1/8" = 1'-0"

Welcome Homes (212) 920-5150 Welcomehomes.com

<sup>\*</sup> Size and dimensions are approximate. Square footage calculations are made based on planned dimensions and may vary from the finished square footage of the house as built.