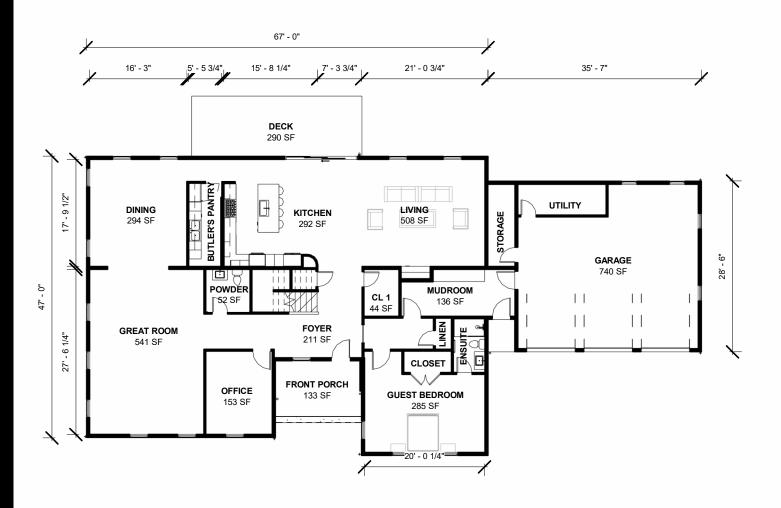

## Oasis 6 Grand

First Floor Plan

UNDER AIR: 5,508 TOTAL SF: 6,528 6 BEDROOMS 5 BATHS POWDER ROOM 3 CAR GARAGE

SCALE: 1/16" = 1'-0"

KEY FEATURES OPEN PLAN LIVING LARGE GREAT ROOM DINING ROOM HOME OFFICE PRIMARY TERRACE

Welcome Homes (212) 920-5150 Welcomehomes.com

<sup>\*</sup> Size and dimensions are approximate. Square footage calculations are made based on planned dimensions and may vary from the finished square footage of the house as built.