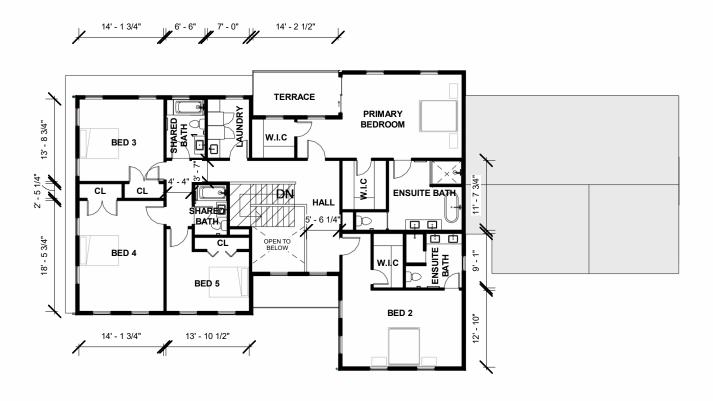

## Oasis 6 Grand

Second Floor

UNDER AIR: 5,508 TOTAL SF: 6,528 6 BEDROOMS 5 BATHS POWDER ROOM 3 CAR GARAGE

SCALE: 1/16" = 1'-0"

KEY FEATURES OPEN PLAN LIVING LARGE GREAT ROOM DINING ROOM HOME OFFICE PRIMARY TERRACE

Welcome Homes (212) 920-5150 Welcomehomes.com

<sup>\*</sup> Size and dimensions are approximate. Square footage calculations are made based on planned dimensions and may vary from the finished square footage of the house as built.